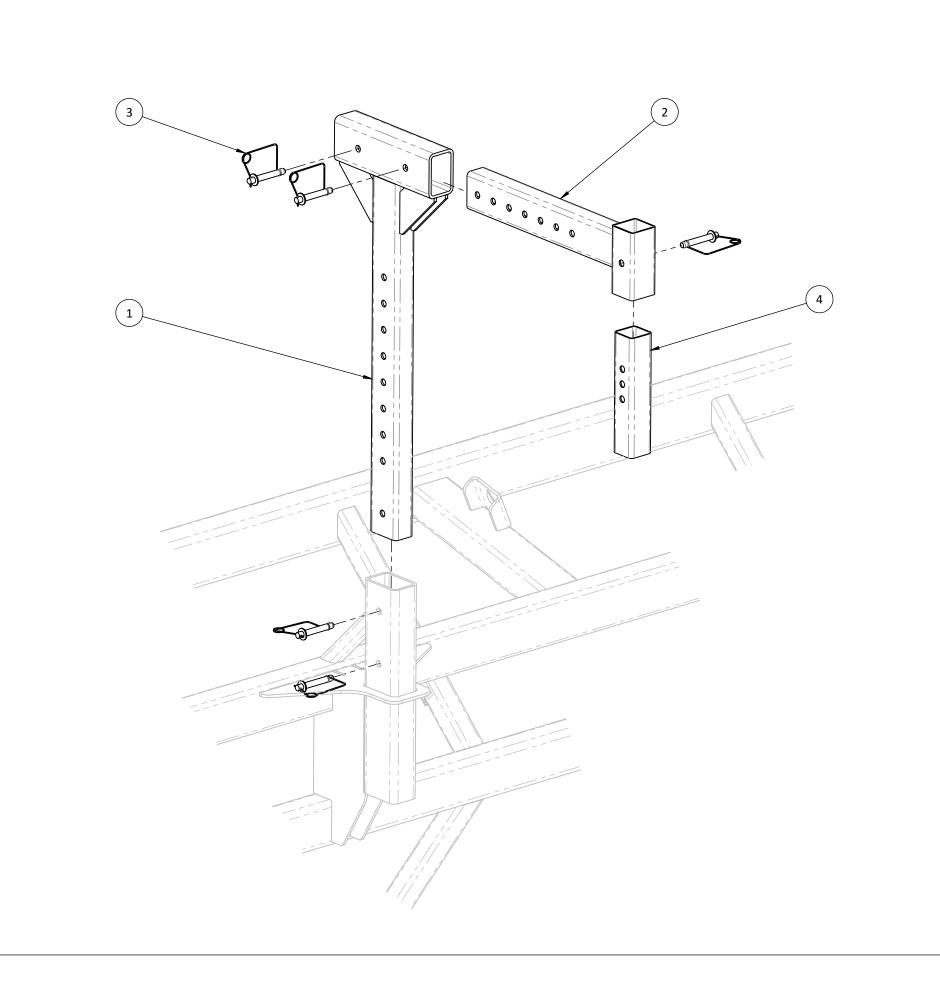

| ITEM | PART NUMBER | DESCRIPTION             | QTY. |
|------|-------------|-------------------------|------|
| 1    | 190172      | Fork Vertical Lift Arm  | 1    |
| 2    | 190175      | Fork Horizontal Arm     | 1    |
| 3    | 190208      | 3/4" x 4" Wire Lock Pin | 5    |
| 4    | 200153      | Blade Catch Adjustment  | 1    |