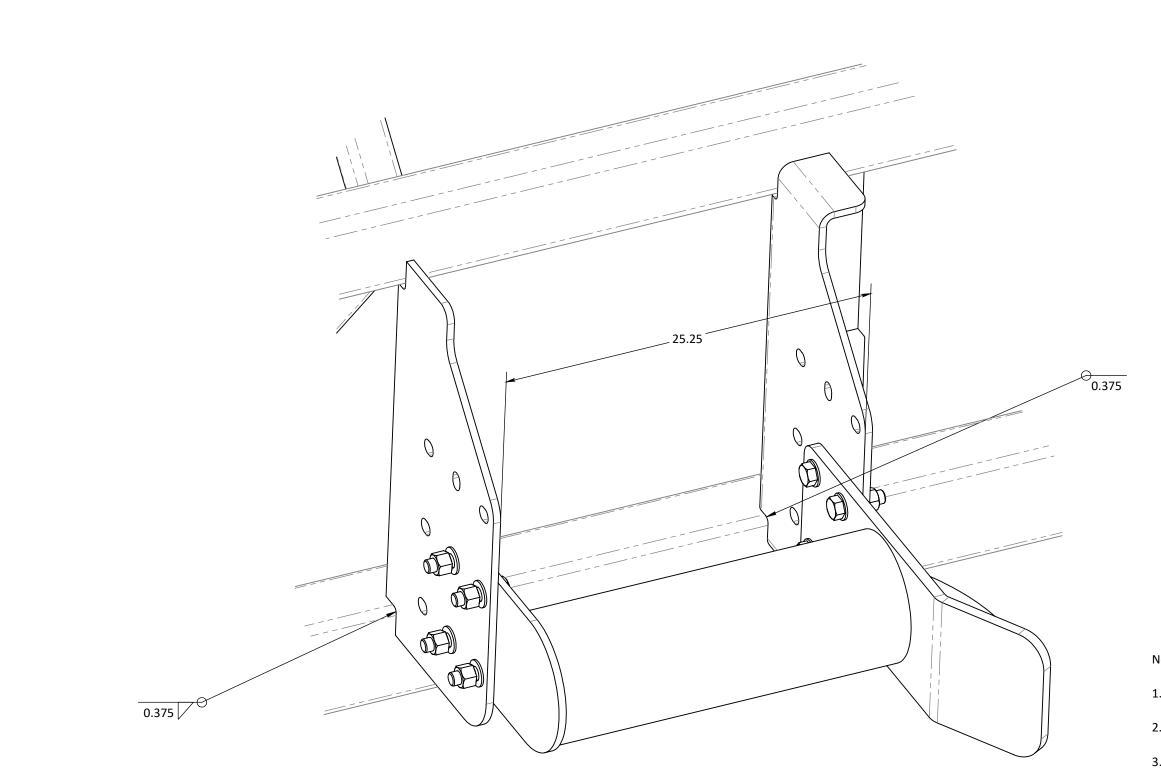

### Torque bolts to 120 in-lbf

| ITEM | PART NUMBER  | DESCRIPTION                      | QTY. |
|------|--------------|----------------------------------|------|
| 1    | 210114       | XS Bumper                        | 1    |
| 2    | 210128       | Vertical Bumper Mount - Interior | 1    |
| 3    | 210137       | Ext. Bumper Bracket - Right      | 1    |
| 4    | NYLOCK-7/8-9 | 7/8-9 Nylock Nut                 | 8    |
| 5    | WSHR-7/8     | 7/8" Flat Washer                 | 16   |
| 6    | BOLT-7/8-9X3 | 7/8-9 x 3" Hex Bolt, Gr 5        | 8    |

| XS Large Blade Bumper - Right |                                                                                                                                                            |           |                                                                                                                                                                                                                                       |              |                                                   |       |        |  |
|-------------------------------|------------------------------------------------------------------------------------------------------------------------------------------------------------|-----------|---------------------------------------------------------------------------------------------------------------------------------------------------------------------------------------------------------------------------------------|--------------|---------------------------------------------------|-------|--------|--|
| Unless Othe<br>Fractional:    | TOLERANCES  Unless Otherwise Specified Fractional: ±1/32 Angular: ±1° Inches One Place Decimal: ±0.11 Two Place Decimal: ±0.01 Three Place Decimal: ±0.005 |           | Propietary and Confidential  The information contained in this drawing is the sole property of Southwestern Sales Company. Any reproduction in part or as a whole without the written permission of Southwestern Sales is prohibited. |              | Southwestern Sales Co Rogers, Arkansas 72757-1257 |       | les Co |  |
| One Place I<br>Two Place I    |                                                                                                                                                            |           |                                                                                                                                                                                                                                       |              |                                                   |       |        |  |
| FINISH<br>Painted             |                                                                                                                                                            |           | MATERIAL AS Noted  Eng. Approval:                                                                                                                                                                                                     |              | DWG. NO. 210146                                   |       | REV    |  |
| Drawn By:                     |                                                                                                                                                            |           |                                                                                                                                                                                                                                       |              |                                                   |       |        |  |
| A. Hughes                     | 6/28/2021                                                                                                                                                  | A. Hughes | 6/28/2021                                                                                                                                                                                                                             | Do Not Scale | WT: 263                                           | Sheet | 1 of 3 |  |

#### Notes:

- Position angled plate of bumper to the outside of dozer / compactor blade.
- 2. Allow adequate clearance to edge of blade to facilitate alignment while in operation.
- 3. Ensure plates are parrallel and will allow bumper to fit between them prior to finish welding.