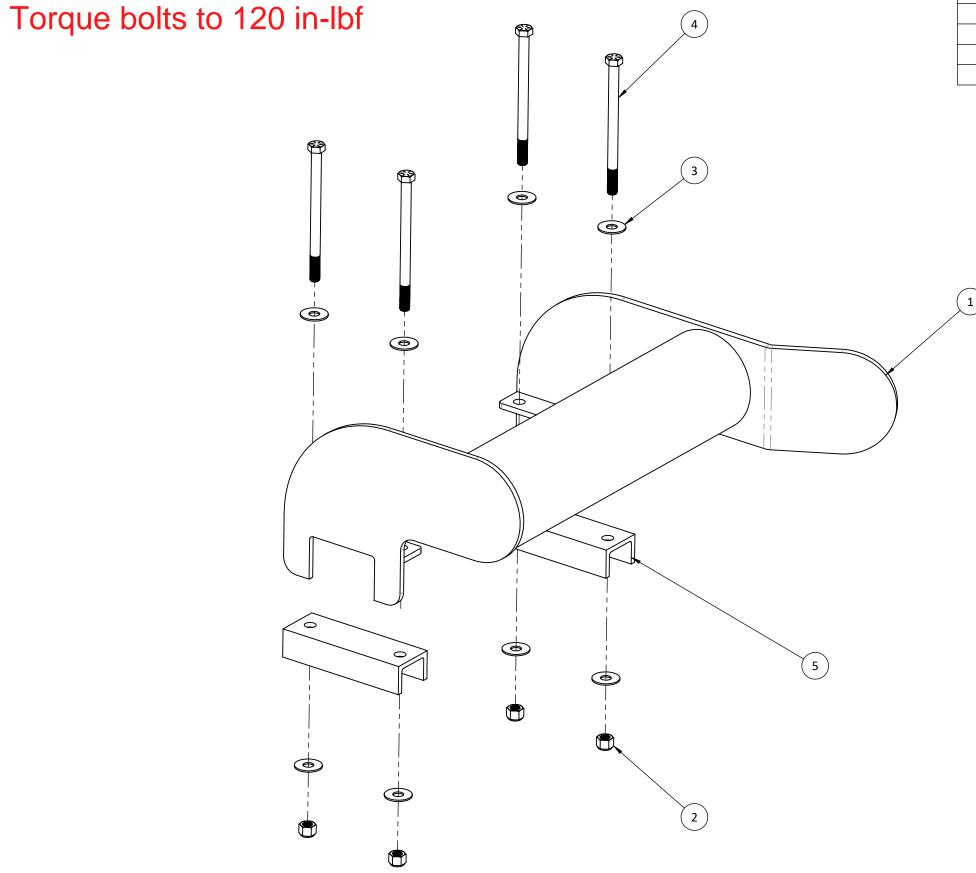

| ITEM | PART NUMBER   | DESCRIPTION                        | QTY. |
|------|---------------|------------------------------------|------|
| 1    | 190150        | TDSXS Bumper - Right               | 1    |
| 2    | SH-5_8NYLOCK  | 5/8" LOCK NUT                      | 4    |
| 3    | TD-5/8WASHER  | 5/8" Flat Washer                   | 8    |
| 4    | BOLT-5/8-11X9 | Bolt, 5/8-11 x 9" Grade 8 Hex Head | 4    |
| 5    | 200171        | bumper Retainer Bracket            | 2    |

# Torque bolts to 120 in-lbf

| ITEM | PART NUMBER     | DESCRIPTION               | QTY. |
|------|-----------------|---------------------------|------|
| 1    | 210118          | XS Bumper Adapter - Left  | 1    |
| 2    | 210117          | XS Bumper Adapter - Right | 1    |
| 3    | 210116          | XS Bumper Retention Clamp | 2    |
| 4    | BOLT-5/8-11X7   | 5/8"-11 x 7" GR8 Hex Bolt | 4    |
| 5    | BOLT-7/8-9X3    | 7/8"-9 x 3" GR8 Hex Bolt  | 8    |
| 6    | TD-5/8WASHER    | 5/8" Washer               | 8    |
| 7    | WSHR-7/8        | 7/8" Washer               | 16   |
| 8    | TD-5/8NYLOCKNUT | 5/8" Nylock Nut           | 4    |
| 9    | NYLOCK-7/8-9    | 7/8" Nylock Nut           | 8    |
| 10   | 210114          | XS Bumper                 | 1    |