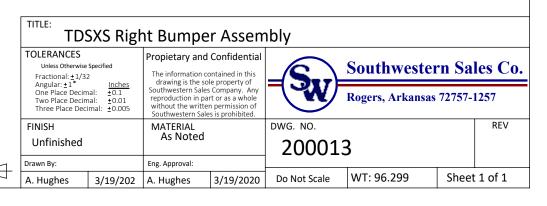

### Torque bolts to 120 in-lbf

| ITEM | PART NUMBER  | DESCRIPTION                      | QTY. |
|------|--------------|----------------------------------|------|
| 1    | 210114       | XS Bumper                        | 1    |
| 2    | 210128       | Vertical Bumper Mount - Interior | 1    |
| 3    | 210137       | Ext. Bumper Bracket - Right      | 1    |
| 4    | NYLOCK-7/8-9 | 7/8-9 Nylock Nut                 | 8    |
| 5    | WSHR-7/8     | 7/8" Flat Washer                 | 16   |
| 6    | BOLT-7/8-9X3 | 7/8-9 x 3" Hex Bolt, Gr 5        | 8    |

| XS Large Blade Bumper - Right |                                                                                                                                                            |           |                                                                                                                                                                                                                                       |              |                                                   |       |        |  |
|-------------------------------|------------------------------------------------------------------------------------------------------------------------------------------------------------|-----------|---------------------------------------------------------------------------------------------------------------------------------------------------------------------------------------------------------------------------------------|--------------|---------------------------------------------------|-------|--------|--|
| Unless Othe<br>Fractional:    | TOLERANCES  Unless Otherwise Specified Fractional: ±1/32 Angular: ±1° Inches One Place Decimal: ±0.11 Two Place Decimal: ±0.01 Three Place Decimal: ±0.005 |           | Propietary and Confidential  The information contained in this drawing is the sole property of Southwestern Sales Company. Any reproduction in part or as a whole without the written permission of Southwestern Sales is prohibited. |              | Southwestern Sales Co Rogers, Arkansas 72757-1257 |       | les Co |  |
| One Place I<br>Two Place I    |                                                                                                                                                            |           |                                                                                                                                                                                                                                       |              |                                                   |       |        |  |
| FINISH<br>Painted             |                                                                                                                                                            |           | MATERIAL AS Noted  Eng. Approval:                                                                                                                                                                                                     |              | DWG. NO. 210146                                   |       | REV    |  |
| Drawn By:                     |                                                                                                                                                            |           |                                                                                                                                                                                                                                       |              |                                                   |       |        |  |
| A. Hughes                     | 6/28/2021                                                                                                                                                  | A. Hughes | 6/28/2021                                                                                                                                                                                                                             | Do Not Scale | WT: 263                                           | Sheet | 1 of 3 |  |