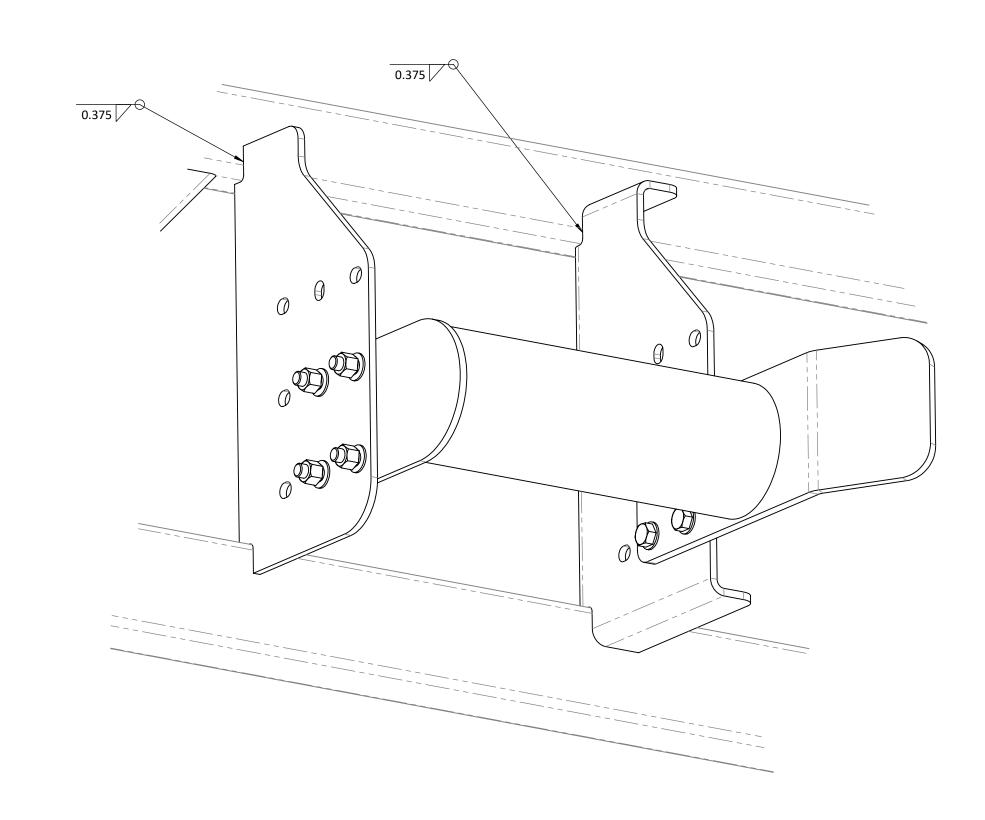

### Torque bolts to 120 in-lbf

| ITEM | PART NUMBER  | DESCRIPTION                      | QTY. |
|------|--------------|----------------------------------|------|
| 1    | 210114       | XS Bumper                        | 1    |
| 2    | 210128       | Vertical Bumper Mount - Interior | 1    |
| 3    | 210137       | Ext. Bumper Bracket - Right      | 1    |
| 4    | NYLOCK-7/8-9 | 7/8-9 Nylock Nut                 | 8    |
| 5    | WSHR-7/8     | 7/8" Flat Washer                 | 16   |
| 6    | BOLT-7/8-9X3 | 7/8-9 x 3" Hex Bolt, Gr 5        | 8    |

#### Notes:

- Position angled plate of bumper to the outside of dozer / compactor blade.
- 2. Allow adequate clearance to edge of blade to facilitate alignment while in operation.
- 3. Ensure plates are parrallel and will allow bumper to fit between them prior to finish welding.

TITLE: XS Large Blade Bumper - Right

Southwestern Sales Co.

Rogers, Arkansas 72757-1257

Do Not Scale

SHEET 3 of 3