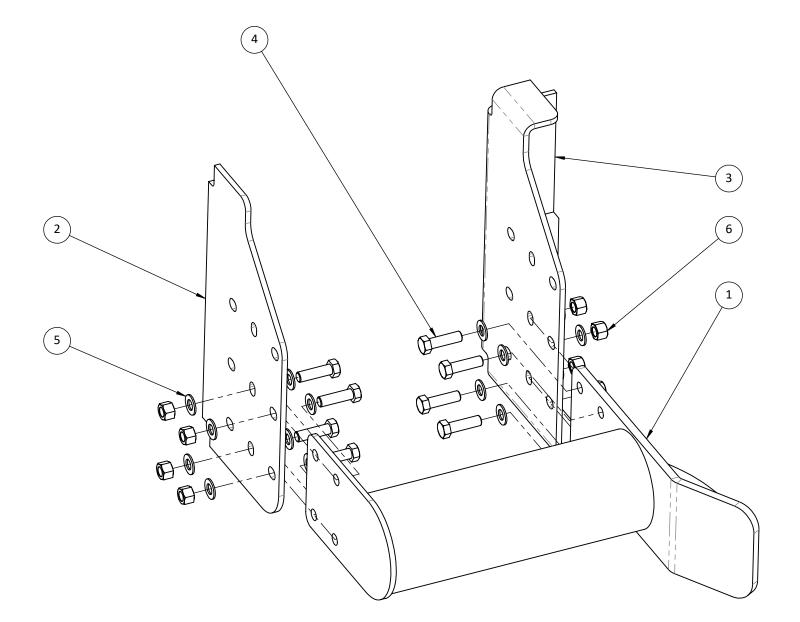

### Torque bolts to 120 in-lbf

| ITEM | PART NUMBER  | DESCRIPTION                      | QTY. |
|------|--------------|----------------------------------|------|
| 1    | 210114       | XS Bumper                        | 1    |
| 2    | 210128       | Vertical Bumper Mount - Interior | 1    |
| 3    | 210137       | Ext. Bumper Bracket - Right      | 1    |
| 4    | NYLOCK-7/8-9 | 7/8-9 Nylock Nut                 | 8    |
| 5    | WSHR-7/8     | 7/8" Flat Washer                 | 16   |
| 6    | BOLT-7/8-9X3 | 7/8-9 x 3" Hex Bolt, Gr 5        | 8    |

| XS Large Blade Bumper - Right |                                                                                                                                                            |           |                                                                                                                                                                                                                                       |              |                                                   |       |        |  |
|-------------------------------|------------------------------------------------------------------------------------------------------------------------------------------------------------|-----------|---------------------------------------------------------------------------------------------------------------------------------------------------------------------------------------------------------------------------------------|--------------|---------------------------------------------------|-------|--------|--|
| Unless Othe<br>Fractional:    | TOLERANCES  Unless Otherwise Specified Fractional: ±1/32 Angular: ±1° Inches One Place Decimal: ±0.11 Two Place Decimal: ±0.01 Three Place Decimal: ±0.005 |           | Propietary and Confidential  The information contained in this drawing is the sole property of Southwestern Sales Company. Any reproduction in part or as a whole without the written permission of Southwestern Sales is prohibited. |              | Southwestern Sales Co Rogers, Arkansas 72757-1257 |       | les Co |  |
| One Place I<br>Two Place I    |                                                                                                                                                            |           |                                                                                                                                                                                                                                       |              |                                                   |       |        |  |
| FINISH<br>Painted             |                                                                                                                                                            |           | MATERIAL AS Noted  Eng. Approval:                                                                                                                                                                                                     |              | DWG. NO. 210146                                   |       | REV    |  |
| Drawn By:                     |                                                                                                                                                            |           |                                                                                                                                                                                                                                       |              |                                                   |       |        |  |
| A. Hughes                     | 6/28/2021                                                                                                                                                  | A. Hughes | 6/28/2021                                                                                                                                                                                                                             | Do Not Scale | WT: 263                                           | Sheet | 1 of 3 |  |

#### Notes:

- Position angled plate of bumper to the outside of dozer / compactor blade.
- 2. Allow adequate clearance to edge of blade to facilitate alignment while in operation.
- 3. Ensure plates are parrallel and will allow bumper to fit between them prior to finish welding.