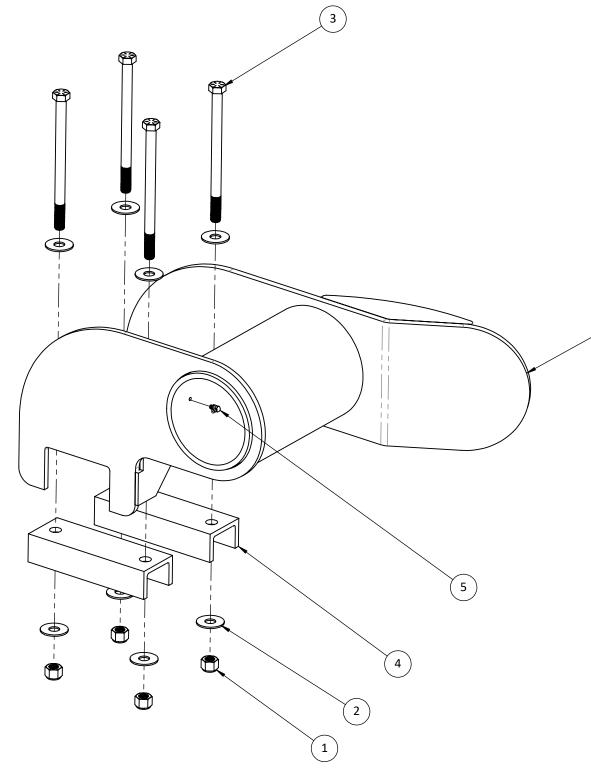

# Torque bolts to 120 in-lbf

| ITEM | PART NUMBER     | DESCRIPTION                        | 210077/<br>QTY. |
|------|-----------------|------------------------------------|-----------------|
| 1    | TD-5/8NYLOCKNUT | 5/8" Nylock Nut                    | 4               |
| 2    | TD-5/8WASHER    | 5/8" Flat Washer                   | 8               |
| 3    | BOLT-5/8-11X9   | Bolt, 5/8-11 x 9" Grade 8 Hex Head | 4               |
| 4    | 200171          | Bumper Retainer Bracket            | 2               |
| 5    | 210078          | Zerk, 90 deg, 1/4-28 UNF           | 2               |
| 6    | 210080          | Zerk, Cap (not shown)              | 2               |
| 7    | 210075          | HL Bumper - Right                  | 1               |

### Notes:

1. Torque bolts to 120 in-lbf

| HL Right Bumper Assembly                                                                                                                                    |          |                                                                                                                                                                                                                                       |          |                 |                             |              |  |  |
|-------------------------------------------------------------------------------------------------------------------------------------------------------------|----------|---------------------------------------------------------------------------------------------------------------------------------------------------------------------------------------------------------------------------------------|----------|-----------------|-----------------------------|--------------|--|--|
| TOLERANCES  Unless Otherwise Specified Fractional: ±1/32 Angular: ±1° Inches One Place Decimal: ±0.1 Three Place Decimal: ±0.01 Three Place Decimal: ±0.005 |          | Propietary and Confidential  The information contained in this drawing is the sole property of Southwestern Sales Company. Any reproduction in part or as a whole without the written permission of Southwestern Sales is prohibited. |          | 6               | Southwestern Sales Co       |              |  |  |
|                                                                                                                                                             |          |                                                                                                                                                                                                                                       |          |                 | Rogers, Arkansas 72757-1257 |              |  |  |
| FINISH<br>Painted                                                                                                                                           | As Noted |                                                                                                                                                                                                                                       |          | DWG. NO. 210077 |                             | REV          |  |  |
| Drawn By: Eng. Approval:                                                                                                                                    |          |                                                                                                                                                                                                                                       |          | _               |                             |              |  |  |
| A. Hughes                                                                                                                                                   | 4/1/2020 | A. Hughes                                                                                                                                                                                                                             | 4/1/2020 | Do Not Scale    | WT: 109.941                 | Sheet 1 of 1 |  |  |