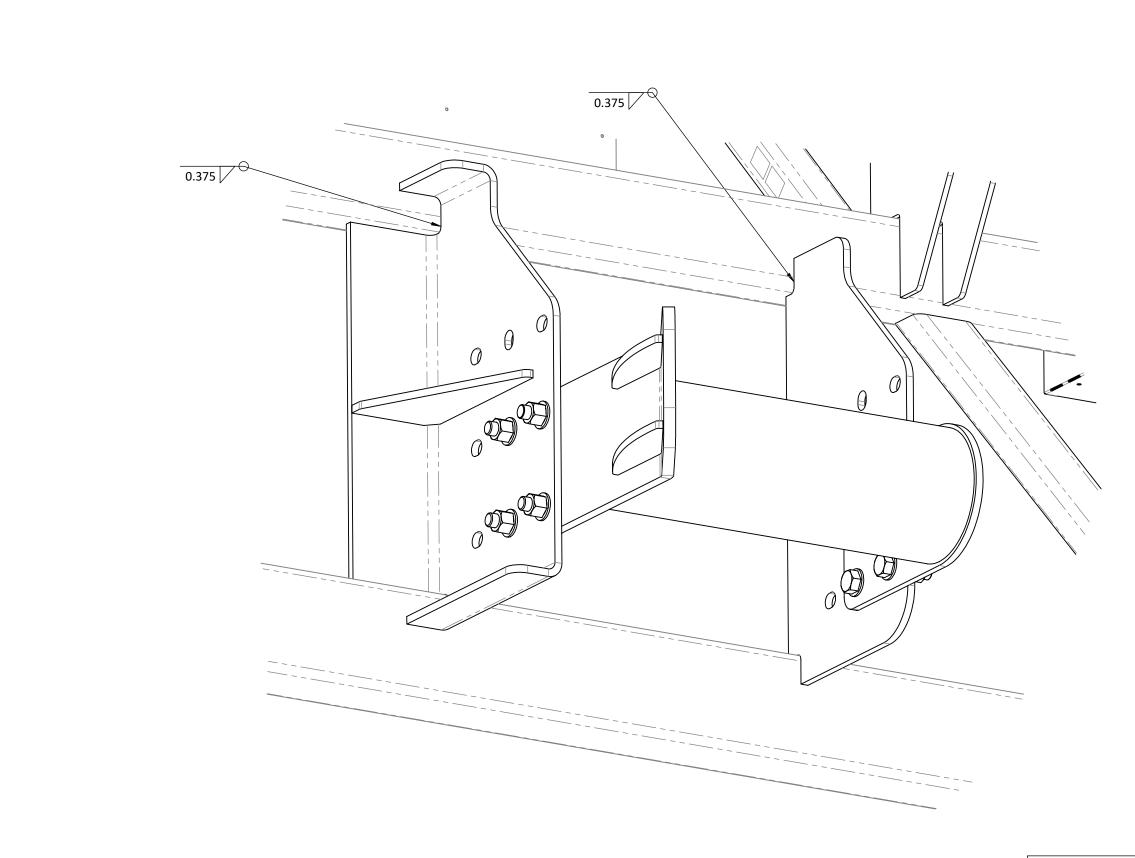

| TITLE:                                                                                                                                                           | Large B | lade Bun                                                                                                                                                                                                                                        | nper - Le | ft           |              |                             |      |
|------------------------------------------------------------------------------------------------------------------------------------------------------------------|---------|-------------------------------------------------------------------------------------------------------------------------------------------------------------------------------------------------------------------------------------------------|-----------|--------------|--------------|-----------------------------|------|
| TOLERANCES  Unless Otherwise Specified  Fractional: ±1/32  Angular: ±1°  One Place Decimal: ±0.11  Two Place Decimal: ±0.01  Three Place Decimal: ±0.005  FINISH |         | Propietary and Confidential  The information contained in this drawing is the sole property of Southwestern Sales Company. Any reproduction in part or as a whole without the written permission of Southwestern Sales is prohibited.  MATERIAL |           |              | Southwes     | stern Sal                   | es ( |
|                                                                                                                                                                  |         |                                                                                                                                                                                                                                                 |           |              | Rogers, Arka | Rogers, Arkansas 72757-1257 |      |
|                                                                                                                                                                  |         |                                                                                                                                                                                                                                                 |           | DWG. NO.     |              |                             | RI   |
| Painted                                                                                                                                                          | Painted |                                                                                                                                                                                                                                                 | As Noted  |              | 210145       |                             |      |
| Drawn By: A. Hughes 6/28/2021                                                                                                                                    |         | Eng. Approval:                                                                                                                                                                                                                                  |           |              |              |                             |      |
|                                                                                                                                                                  |         | A. Hughes                                                                                                                                                                                                                                       | 6/28/2021 | Do Not Scale | WT: 263      | Sheet                       | 1 of |

XS Large Blade Bumper - Left

Southwestern Sales Co.
Rogers, Arkansas 72757-1257

Do Not Scale

SHEET 3 of 3