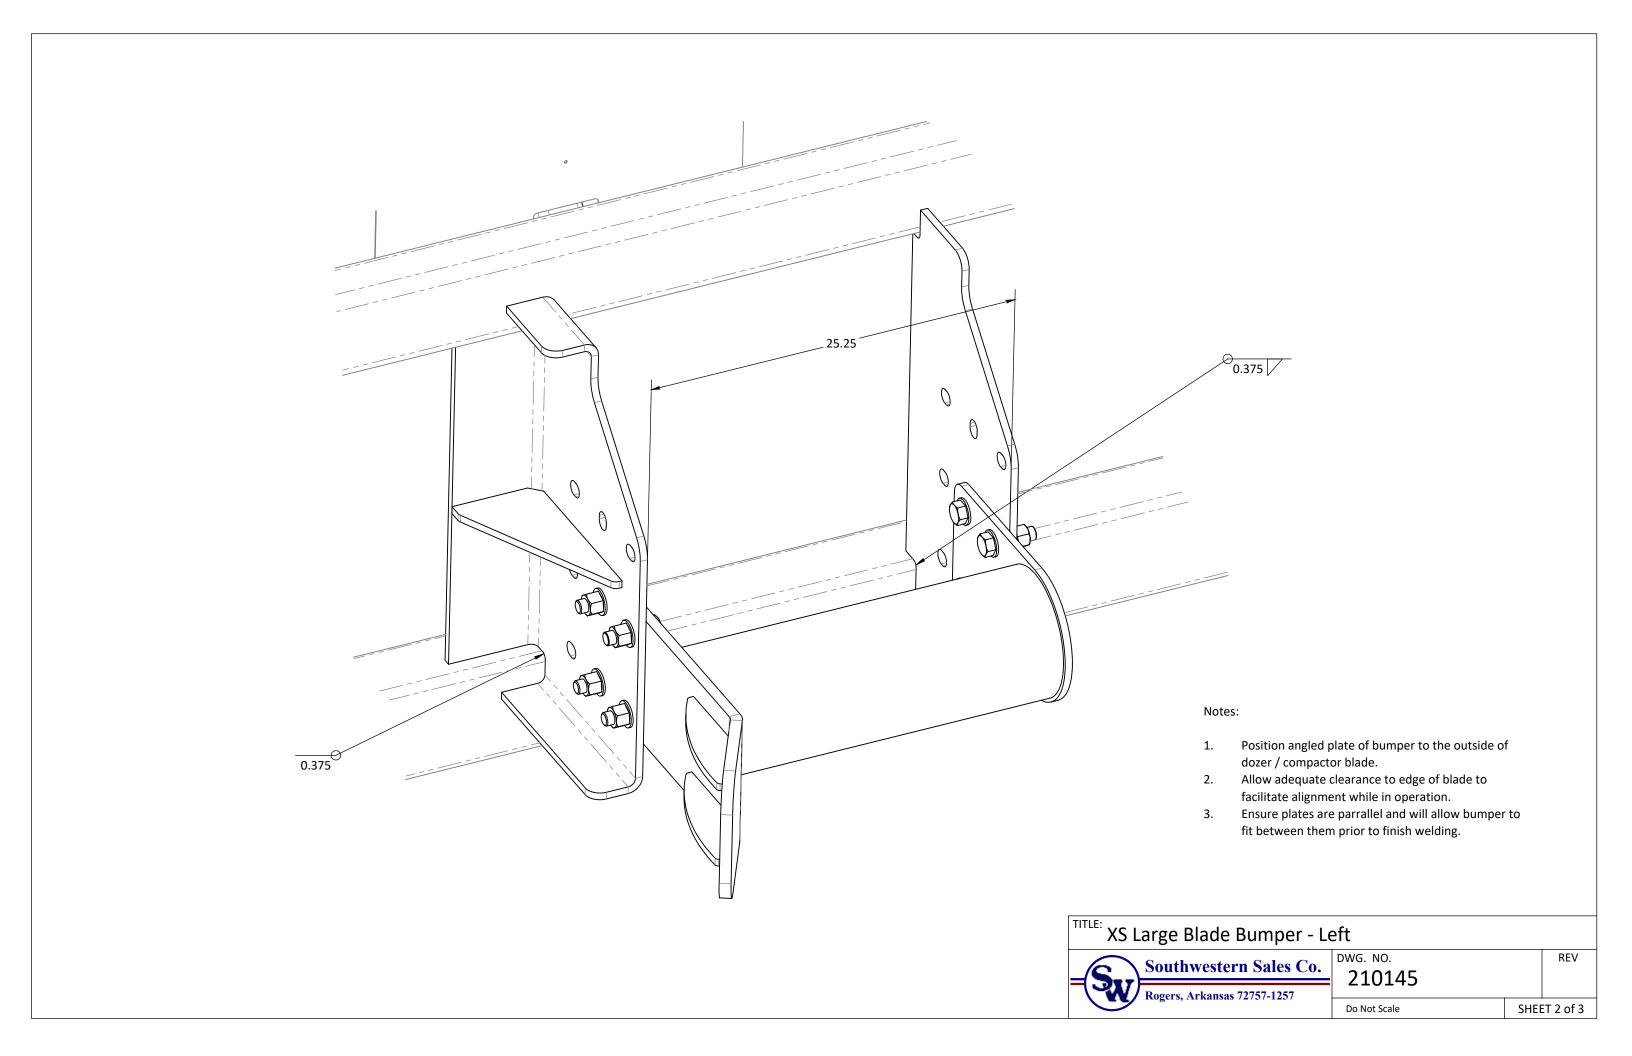

| TITLE:                                                                                                                                                           | Large B | lade Bun                                                                                                                                                                                                                                        | nper - Le | ft           |              |                             |      |
|------------------------------------------------------------------------------------------------------------------------------------------------------------------|---------|-------------------------------------------------------------------------------------------------------------------------------------------------------------------------------------------------------------------------------------------------|-----------|--------------|--------------|-----------------------------|------|
| TOLERANCES  Unless Otherwise Specified  Fractional: ±1/32  Angular: ±1°  One Place Decimal: ±0.11  Two Place Decimal: ±0.01  Three Place Decimal: ±0.005  FINISH |         | Propietary and Confidential  The information contained in this drawing is the sole property of Southwestern Sales Company. Any reproduction in part or as a whole without the written permission of Southwestern Sales is prohibited.  MATERIAL |           |              | Southwes     | stern Sal                   | es ( |
|                                                                                                                                                                  |         |                                                                                                                                                                                                                                                 |           |              | Rogers, Arka | Rogers, Arkansas 72757-1257 |      |
|                                                                                                                                                                  |         |                                                                                                                                                                                                                                                 |           | DWG. NO.     |              |                             | RI   |
| Painted                                                                                                                                                          | Painted |                                                                                                                                                                                                                                                 | As Noted  |              | 210145       |                             |      |
| Drawn By: A. Hughes 6/28/2021                                                                                                                                    |         | Eng. Approval:                                                                                                                                                                                                                                  |           |              |              |                             |      |
|                                                                                                                                                                  |         | A. Hughes                                                                                                                                                                                                                                       | 6/28/2021 | Do Not Scale | WT: 263      | Sheet                       | 1 of |

XS Large Blade Bumper - Left

Southwestern Sales Co.
Rogers, Arkansas 72757-1257

Do Not Scale

SHEET 3 of 3