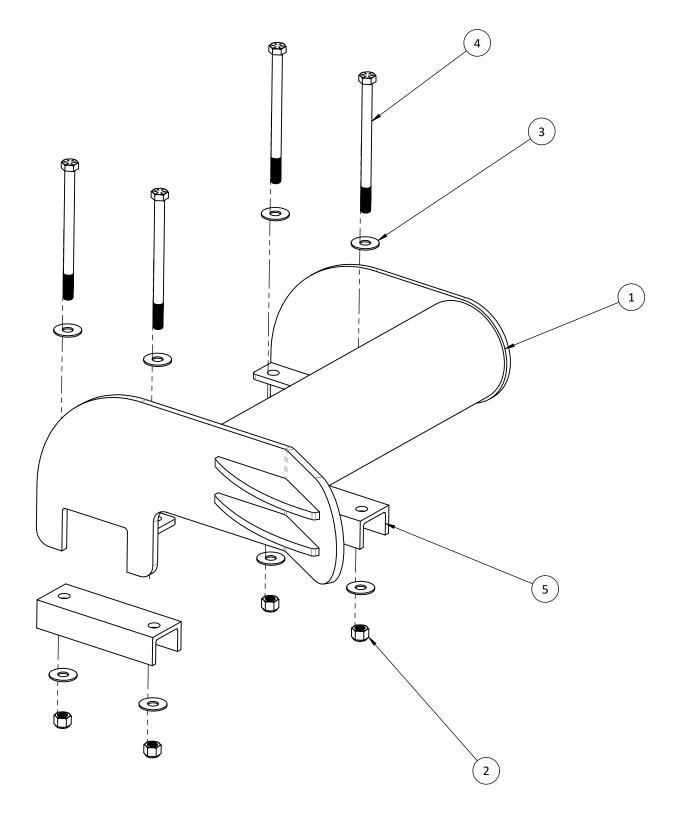

| ITEM | PART NUMBER   | DESCRIPTION                        | Qty |
|------|---------------|------------------------------------|-----|
| 1    | 190149        | TDSXS Bumper - Left                | 1   |
| 2    | SH-5_8NYLOCK  | 5/8" LOCK NUT                      | 4   |
| 3    | TD-5/8WASHER  | 5/8" Flat Washer                   | 8   |
| 4    | BOLT-5/8-11X9 | Bolt, 5/8-11 x 9" Grade 8 Hex Head | 4   |
| 5    | 200171        | bumper Retainer Bracket            | 2   |

|   | TITLE: TDS                                                              | SXS Left  | Bumper                                                                                                  | Assemb                                                  | oly           |                             |        |         |
|---|-------------------------------------------------------------------------|-----------|---------------------------------------------------------------------------------------------------------|---------------------------------------------------------|---------------|-----------------------------|--------|---------|
|   | TOLERANCES Unless Otherwise 9 Fractional: ± 1/32                        |           | Propietary and                                                                                          | ontained in this                                        |               | Southwest                   | ern Sa | les Co. |
|   | Angular: ±1°<br>One Place Decim<br>Two Place Decim<br>Three Place Decii | al: ±0.01 | drawing is the so<br>Southwestern Sale<br>reproduction in pa<br>without the writte<br>Southwestern Sale | s Company. Any<br>ort or as a whole<br>on permission of |               | Rogers, Arkansas 72757-1257 |        | 1257    |
|   | FINISH<br>Unfinished                                                    |           | MATERIAL<br>As Noted                                                                                    |                                                         | DWG. NO. 2001 | 2                           |        | REV     |
|   | Drawn By:                                                               |           | Eng. Approval:                                                                                          |                                                         |               |                             |        |         |
| Ī | A. Hughes                                                               | 3/19/202  | A. Hughes                                                                                               | 3/19/2020                                               | Do Not Scale  | WT: 92.035                  | Sheet  | 1 of 1  |