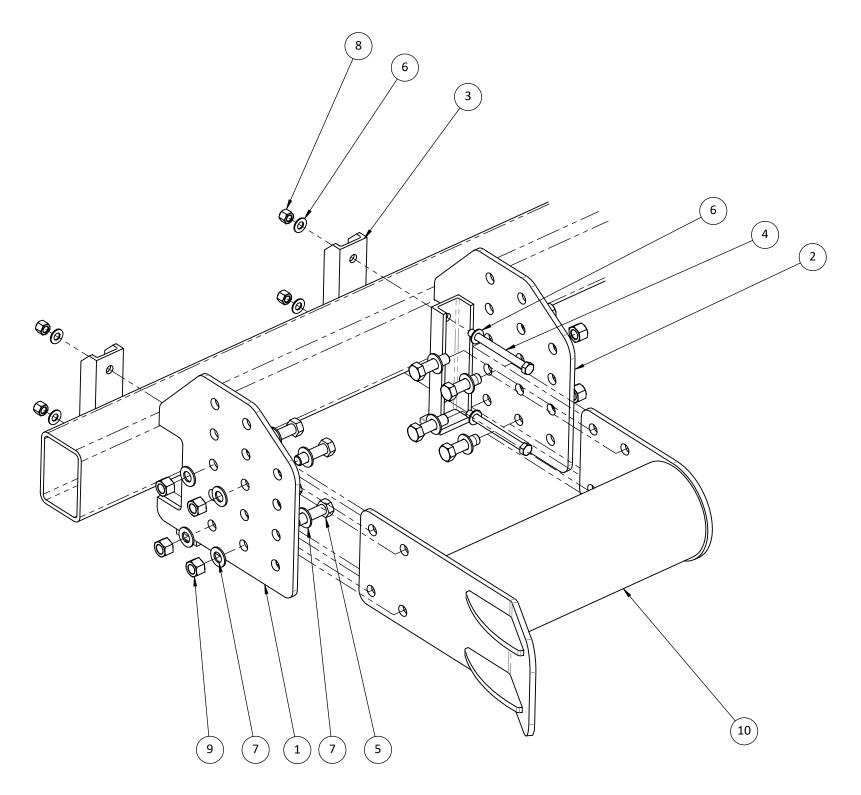

| ITEM | PART NUMBER     | DESCRIPTION               | QTY. |
|------|-----------------|---------------------------|------|
| 1    | 210118          | XS Bumper Adapter - Left  | 1    |
| 2    | 210117          | XS Bumper Adapter - Right | 1    |
| 3    | 210116          | XS Bumper Retention Clamp | 2    |
| 4    | BOLT-5/8-11X7   | 5/8"-11 x 7" GR8 Hex Bolt | 4    |
| 5    | BOLT-7/8-9X3    | 7/8"-9 x 3" GR8 Hex Bolt  | 8    |
| 6    | TD-5/8WASHER    | 5/8" Washer               | 8    |
| 7    | WSHR-7/8        | 7/8" Washer               | 16   |
| 8    | TD-5/8NYLOCKNUT | 5/8" Nylock Nut           | 4    |
| 9    | NYLOCK-7/8-9    | 7/8" Nylock Nut           | 8    |
| 10   | 210114          | XS Bumper                 | 1    |

| TITLE: XS                                                     | Bumpei     | r with Hai                                                                                                  | rdware                                              |              |                  |          |        |
|---------------------------------------------------------------|------------|-------------------------------------------------------------------------------------------------------------|-----------------------------------------------------|--------------|------------------|----------|--------|
| TOLERANCES  Unless Otherwise Fractional: ±1/32                | 2          | Propietary and The information co                                                                           | ontained in this                                    |              | Southwester      | rn Sal   | es Co. |
| Angular: ±1° One Place Decim Two Place Decim Three Place Deci | nal: ±0.01 | drawing is the sol<br>Southwestern Sales<br>reproduction in par<br>without the writter<br>Southwestern Sale | Company. Any<br>rt or as a whole<br>n permission of | <b>*</b>     | Rogers, Arkansas | 72757-12 | 257    |
| FINISH                                                        |            | MATERIAL<br>As Noted                                                                                        |                                                     | DWG. NO.     |                  |          | REV    |
| Painted                                                       |            | As Noted                                                                                                    |                                                     | 210119       |                  |          |        |
| Drawn By:                                                     |            | Eng. Approval:                                                                                              |                                                     |              |                  |          |        |
| A. Hughes                                                     | 5/3/2021   | A. Hughes                                                                                                   | 5/3/2021                                            | Do Not Scale | WT: 1493         | Sheet    | 1 of 1 |