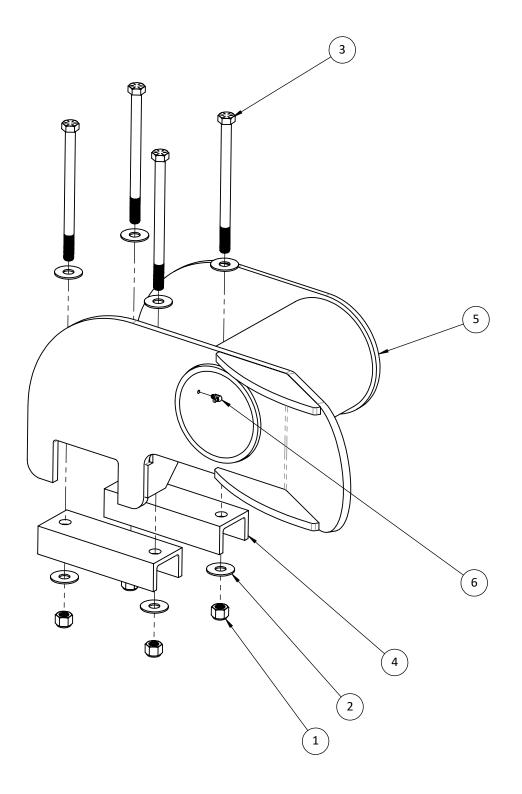

| ITEM | PART NUMBER     | DESCRIPTION                        | 210076/<br>QTY. |
|------|-----------------|------------------------------------|-----------------|
| 1    | TD-5/8NYLOCKNUT | 5/8" Nylock Nut                    | 4               |
| 2    | TD-5/8WASHER    | 5/8" Flat Washer                   | 8               |
| 3    | BOLT-5/8-11X9   | Bolt, 5/8-11 x 9" Grade 8 Hex Head | 4               |
| 4    | 200171          | Bumper Retainer Bracket            | 2               |
| 5    | 210074          | HL Bumper - Left                   | 1               |
| 6    | 210078          | Zerk, 90 deg, 1/4-28 UNF           | 2               |
| 7    | 210080          | Zerk, Cap (not shown)              | 2               |

#### Notes:

1. Torque bolts to 120 in-lbf

| TOLERANCES                                                                                                                                     |          | mper Assembly Propietary and Confidential                                                                                                                                                                |          |              |                             |       |        |
|------------------------------------------------------------------------------------------------------------------------------------------------|----------|----------------------------------------------------------------------------------------------------------------------------------------------------------------------------------------------------------|----------|--------------|-----------------------------|-------|--------|
| Unless Otherwise Specified Fractional: ±1/32 Angular: ±1  Inches One Place Decimal: ±0.11 Two Place Decimal: ±0.01 Three Place Decimal: ±0.005 |          | The information contained in this drawing is the sole property of Southwestern Sales Company. Any reproduction in part or as a whole without the written permission of Southwestern Sales is prohibited. |          |              | Southwestern Sales          |       | les C  |
|                                                                                                                                                |          |                                                                                                                                                                                                          |          | W            | Rogers, Arkansas 72757-1257 |       |        |
| FINISH                                                                                                                                         |          | MATERIAL<br>As Noted                                                                                                                                                                                     |          | DWG. NO.     |                             |       | REV    |
| Painted                                                                                                                                        |          | As Noteu                                                                                                                                                                                                 |          | 210076       |                             |       |        |
| Drawn By:                                                                                                                                      |          | Eng. Approval:                                                                                                                                                                                           |          |              |                             |       |        |
| A. Hughes                                                                                                                                      | 4/1/2020 | A. Hughes                                                                                                                                                                                                | 4/1/2020 | Do Not Scale | WT: 109.941                 | Sheet | 1 of 1 |