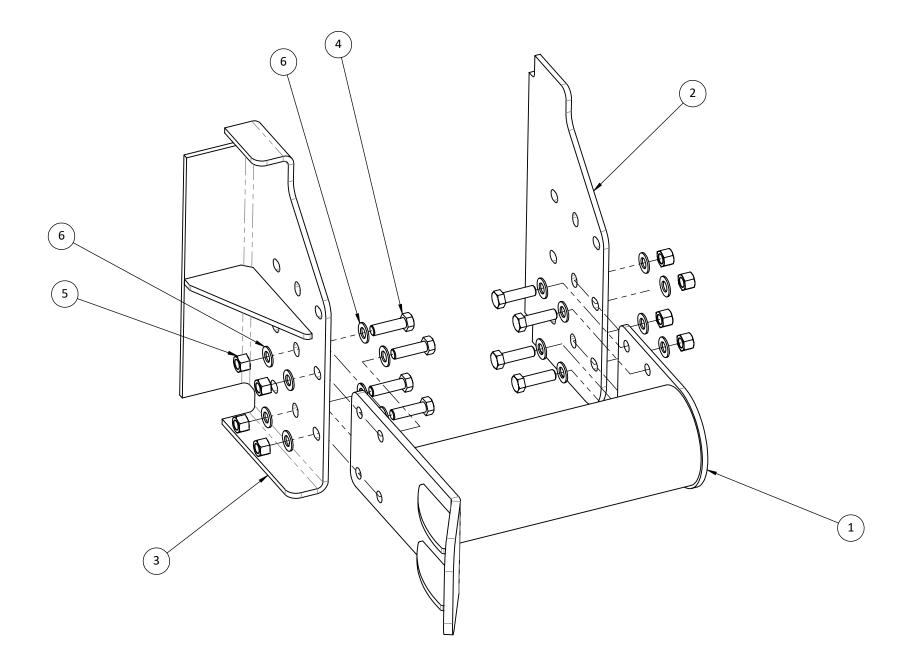

| ITEM | PART NUMBER  | DESCRIPTION                      | QTY. |
|------|--------------|----------------------------------|------|
| 1    | 210114       | XS Bumper                        | 1    |
| 2    | 210128       | Vertical Bumper Mount - Interior | 1    |
| 3    | 210136       | Ext. Bumper Bracket - Left       | 1    |
| 4    | BOLT-7/8-9X3 | 7/8-9 x 3" Hex Bolt, Gr 5        | 8    |
| 5    | NYLOCK-7/8-9 | 7/8-9 Nylock Nut                 | 8    |
| 6    | WSHR-7/8     | 7/8" Flat Washer                 | 16   |

| TITLE:                                                                                                                                                           | Large B | lade Bun                                                                                                                                                                                                                                        | nper - Le | ft           |              |                             |      |
|------------------------------------------------------------------------------------------------------------------------------------------------------------------|---------|-------------------------------------------------------------------------------------------------------------------------------------------------------------------------------------------------------------------------------------------------|-----------|--------------|--------------|-----------------------------|------|
| TOLERANCES  Unless Otherwise Specified  Fractional: ±1/32  Angular: ±1°  One Place Decimal: ±0.11  Two Place Decimal: ±0.01  Three Place Decimal: ±0.005  FINISH |         | Propietary and Confidential  The information contained in this drawing is the sole property of Southwestern Sales Company. Any reproduction in part or as a whole without the written permission of Southwestern Sales is prohibited.  MATERIAL |           |              | Southwes     | stern Sal                   | es ( |
|                                                                                                                                                                  |         |                                                                                                                                                                                                                                                 |           |              | Rogers, Arka | Rogers, Arkansas 72757-1257 |      |
|                                                                                                                                                                  |         |                                                                                                                                                                                                                                                 |           | DWG. NO.     |              |                             | RI   |
| Painted                                                                                                                                                          | Painted |                                                                                                                                                                                                                                                 | As Noted  |              | 210145       |                             |      |
| Drawn By: A. Hughes 6/28/2021                                                                                                                                    |         | Eng. Approval:                                                                                                                                                                                                                                  |           |              |              |                             |      |
|                                                                                                                                                                  |         | A. Hughes                                                                                                                                                                                                                                       | 6/28/2021 | Do Not Scale | WT: 263      | Sheet                       | 1 of |